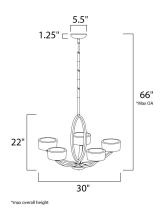

## **MEASUREMENTS**

**DIMENSION** : 30" W x 22" H MAX OAH : 66" OAH

: 5.5" W x 1.25" H x 5.5" L CANOPY

HANGING WEIGHT : 22.44 lb