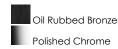

### **PRODUCT DESCRIPTION**

Symmetry in design captures the essence of the Elle collection. Graceful sweeping arms finished in either Polished Chrome or Oil-Rubbed Bronze support a bold Frosted glass. Â Xenon lamps supply a bright, natural light.



## **MEASUREMENTS**

**DIMENSION** : 30" W x 22" H MAX OAH : 66" OAH

: 5.5" W x 1.25" H x 5.5" L CANOPY

HANGING WEIGHT : 22.44 lb

# LAMPING

**LUMENS** : 2,250 Rated

BULB : 5 x 40W Xenon G9 , 200W Total

**BULB INCLUDED** : (Included) DIMMABLE : Yes COLOR\_TEMP : 2900K

### **FINISHES OPTION**



# **GLASS**

Frosted FT

# MATERIAL

Steel + Glass

#### **RATINGS**

cETLus Dry Location



#### **ADDITIONAL**

RATED LIFE 2000 Hours OPERATING TEMPERATURE: -20°C (-4°F), 40°C (104°F)

Always consult a qualified electrician before installing any lighting product.



WESTERN DISTRIBUTION CENTER (HEADQUARTER) 253 NORTH VINELAND AVE I CITY OF INDUSTRY, CA 91746

# **EASTERN DISTRIBUTION CENTER**

4200 SHIRLEY DR. I ATLANTA, GA 30336

P. 626.956.4200 | F. 626.956.4225 | maximlighting.com