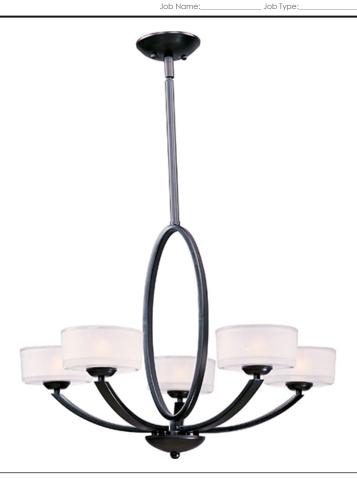

### **PRODUCT DESCRIPTION**

Symmetry in design captures the essence of the Elle collection. Graceful sweeping arms finished in either Polished Chrome or Oil-Rubbed Bronze support a bold Frosted glass. Â Xenon lamps supply a bright, natural light.