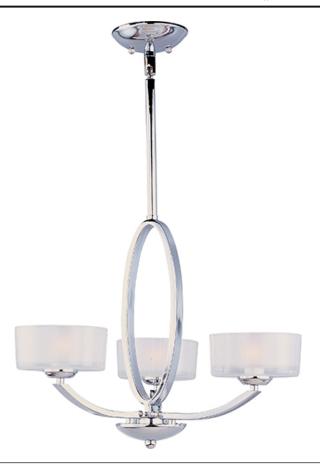

## **PRODUCT DESCRIPTION**

Symmetry in design captures the essence of the Elle collection. Graceful sweeping arms finished in either Polished Chrome or Oil-Rubbed Bronze support a bold Frosted glass. Â Xenon lamps supply a bright, natural light.

### LAMPING

LUMENS BULB BULB INCLUDED DIMMABLE COLOR\_TEMP

: 23" W x 19" H

: 63" OAH : 13.23 lb

: 3,900 Rated : 3 x 75W Xenon G9 Frost , 225W Total : (Included) : Standard : 2900K

# Oil Rubbed Bronze Polished Chrome

GLASS Frosted FT

RATINGS Dry Location