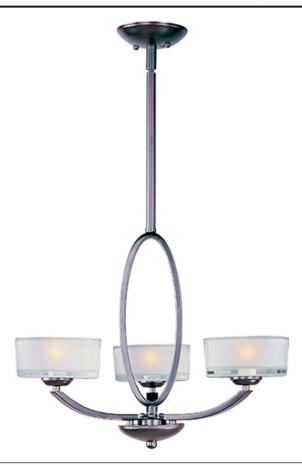

### PRODUCT DESCRIPTION

Symmetry in design captures the essence of the Elle collection. Â Graceful sweeping arms finished in either Polished Chrome or Oil-Rubbed Bronze support a bold Frosted glass. Â Xenon lamps supply a bright, natural light.

# **MEASUREMENTS**

DIMENSION : 23" W x 19" H
MAX OAH : 63" OAH
HANGING WEIGHT : 13.2276 lb

# LAMPING

LUMENS : 3,900 Rated

BULB : 3 x 75W Xenon G9 Frost , 225W Total

BULB INCLUDED : (Included)
DIMMABLE : Standard
COLOR\_TEMP : 2900K

## GLASS

Frosted FT