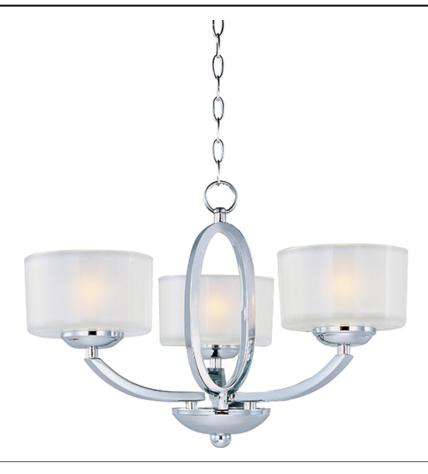

## **PRODUCT DESCRIPTION**

Symmetry in design captures the essence of the Elle collection. Graceful sweeping arms finished in either Polished Chrome or Oil-Rubbed Bronze support a bold Frosted glass. Â Xenon lamps supply a bright, natural light.

## **FINISHES OPTION**

Oil Rubbed Bronze Polished Chrome

GLASS Frosted FT

MATERIAL Steel + Glass