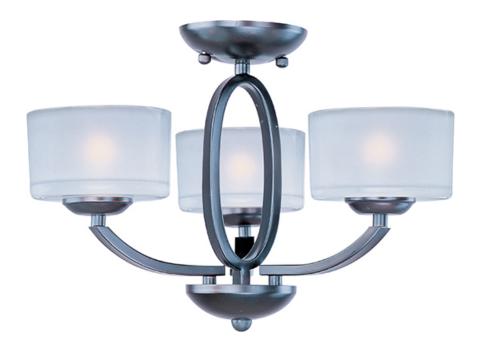

## PRODUCT DESCRIPTION

Symmetry in design captures the essence of the Elle collection. Graceful sweeping arms finished in either Polished Chrome or Oil-Rubbed Bronze support a bold Frosted glass. Xenon lamps supply a bright, natural light.

## LAMPING

**LUMENS** : 1,500 Rated

BULB : 3 x 40W Xenon G9 Frost , 120W Total

BULB INCLUDED : (Included) DIMMABLE : Yes COLOR\_TEMP : 2900K

# **GLASS**

Frosted FT

### MATERIAL

Steel + Glass