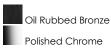

## PRODUCT DESCRIPTION

Symmetry in design captures the essence of the Elle collection. Graceful sweeping arms finished in either Polished Chrome or Oil-Rubbed Bronze support a bold Frosted glass. Xenon lamps supply a bright, natural light.

#### **MEASUREMENTS**

DIMENSION : 17" W x 11" H HANGING WEIGHT : 8.15702 lb

## LAMPING

**LUMENS** : 1,500 Rated

BULB : 3 x 40W Xenon G9 Frost , 120W Total

BULB INCLUDED : (Included) DIMMABLE : Yes COLOR\_TEMP : 2900K

# **FINISHES OPTION**



# **GLASS**

Frosted FT

### MATERIAL

Steel + Glass

#### **RATINGS**

cETLus

Damp Location







#### **ADDITIONAL**

RATED LIFE 2000 Hours OPERATING TEMPERATURE: -20°C (-4°F), 40°C (104°F)

Always consult a qualified electrician before installing any lighting product.



# WESTERN DISTRIBUTION CENTER (HEADQUARTER)

253 NORTH VINELAND AVE I CITY OF INDUSTRY, CA 91746

# **EASTERN DISTRIBUTION CENTER**

4200 SHIRLEY DR. I ATLANTA, GA 30336

P. 626.956.4200 | F. 626.956.4225 | maximlighting.com