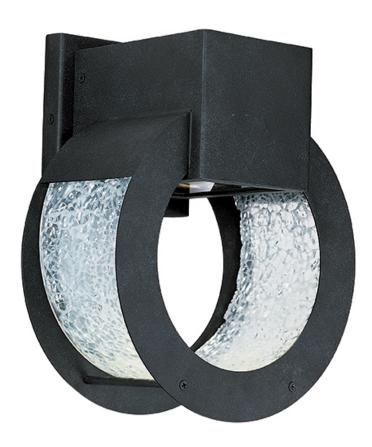

## PRODUCT DESCRIPTION

Contemporary style and energy efficiency are a great combination, sure to enhance the beauty of your home. A Metal frame finished in Black Oxide cradles unique rings of Krackle glass. Replaceable LED reflector lamps provide years of maintenance-free service.

#### **FINISHES OPTION**

Black Oxide

#### GLASS

Krackle Glass KG

#### MATERIAL

Metal