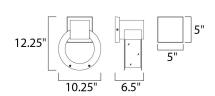

# **MEASUREMENTS**

DIMENSION : 10.25" W x 12.25" H x 6.5" Ext BACK PLATE : 5" W x 5" H x 2.5" HCO

HANGING WEIGHT : 2.13 lb