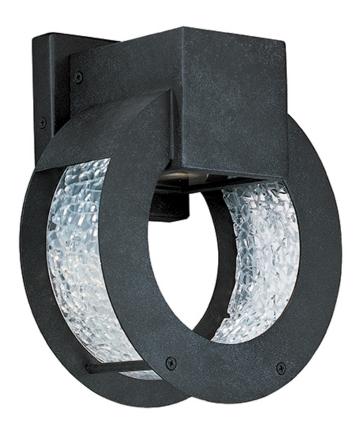

## PRODUCT DESCRIPTION

Contemporary style and energy efficiency are a great combination, sure to enhance the beauty of your home. A Metal frame finished in Black Oxide cradles unique rings of Krackle glass. Replaceable LED reflector lamps provide years of maintenance-free service.

### GLASS

Krackle Glass KG

#### MATERIAL

Metal

#### **FINISHES OPTION**

Black Oxide