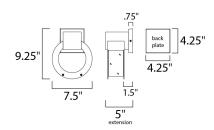

# **MEASUREMENTS**

DIMENSION : 7.5" W x 9.25" H x 5" Ext

BACK PLATE : 4.25" W x 4.25" H x 2" HCO

HANGING WEIGHT : 1.13 lb

LAMPING

LUMENS : 195 Rated

BULB : 1 x 3W LED MR16 , 3W Total

BULB INCLUDED : (Included)