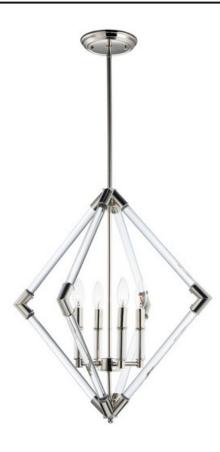

## **PRODUCT DESCRIPTION**

Unique and dramatic pendants are created using solid Clear glass rods that fit into castings finished in Polished Nickel. This design is a creative mix of modern and classic which has a broad universal appeal.

#### **FINISHES OPTION**

Polished Nickel

## **GLASS**

Clear CL

#### MATERIAL

Steel+Glass