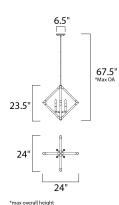

# **MEASUREMENTS**

: 24" L  $\times$  24" W  $\times$  23.5" H DIMENSION

MAX OAH : 67.5" OAH

: 6" W x 0.75" H x 6" L CANOPY

HANGING WEIGHT : 11 lb WIRE LENGTH : 120"