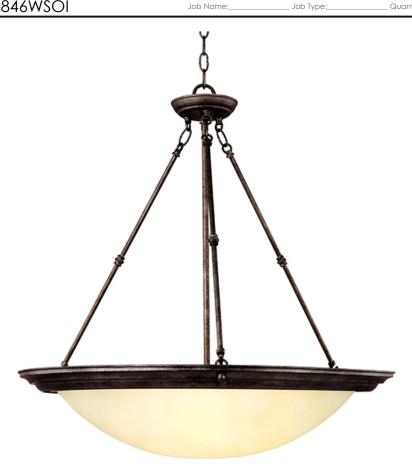

#### **MEASUREMENTS**

DIMENSION : 28" W x 28.5" H HANGING WEIGHT : 16.71 lb

### LAMPING

**LUMENS** : 3,450 Rated

BULB : 3 x 100W Incandescent MB, 300W Total

**BULB INCLUDED** : (Not Included) DIMMABLE : Standard COLOR\_TEMP : 2700K

#### **FINISHES OPTION**

Oil Rubbed Bronze Satin Nickel

Slate

**GLASS** Wilshire WS

MATERIAL Iron

**RATINGS** Dry Location