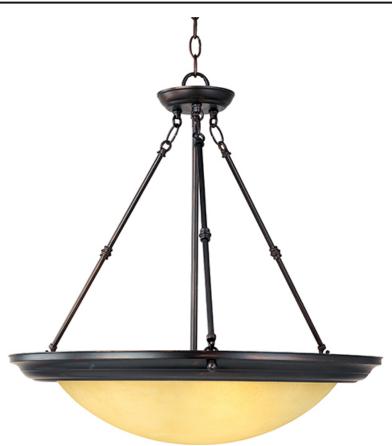

### Essentials - 1584x | 15845WSOI

Job Type:\_

#### **PRODUCT DESCRIPTION**

Maxim Lighting's commitment to both the residential lighting and the home building industries will assure you a product line focused on your lighting needs. With Maxim Lighting you will find quality product that is well designed, well priced and readily available.

#### **MEASUREMENTS**

DIMENSION HANGING WEIGHT

: 13.27 lb

### LAMPING

LUMENS BULB BULB INCLUDED DIMMABLE COLOR\_TEMP :2700K

: 24" W x 24.5" H

: 3,450 Rated : 3 x 100W Incandescent MB , 300W Total : (Not Included) : Standard

# Oil Rubbed Bronze Satin Nickel Slate

GLASS Wilshire WS

MATERIAL

Iron