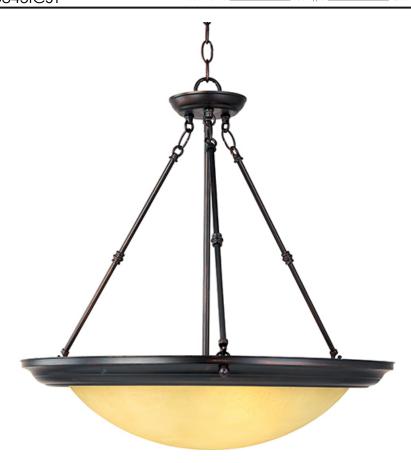

#### **MEASUREMENTS**

: 24" W x 24.5" H DIMENSION HANGING WEIGHT : 13.27 lb

### LAMPING

**LUMENS** : 3,450 Rated

BULB : 3 x 100W Incandescent MB, 0W Total

**BULB INCLUDED** : (Not Included)

DIMMABLE

COLOR\_TEMP : 2700K

### **FINISHES OPTION**

Oil Rubbed Bronze

Satin Nickel

Slate

## **GLASS**

Ice IC

# MATERIAL

Iron