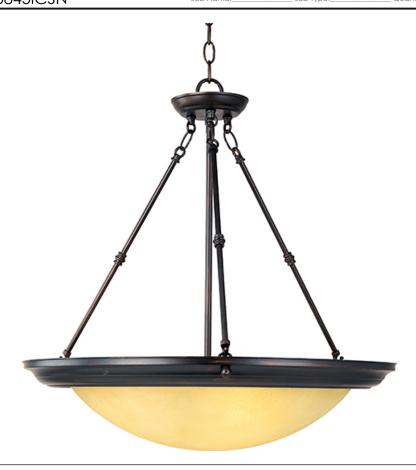

#### **MEASUREMENTS**

DIMENSION : 24" W x 24.5" H HANGING WEIGHT : 13.27 lb

#### **LAMPING**

LUMENS : 3,450 Rated

BULB : 3 x 100W Incandescent MB , 300W Total

BULB INCLUDED : (Not included)
DIMMABLE : Standard
COLOR\_TEMP : 2700K

## **FINISHES OPTION**

Oil Rubbed Bronze

Satin Nickel

Slate

## **GLASS**

Ice IC

# MATERIAL

Iron