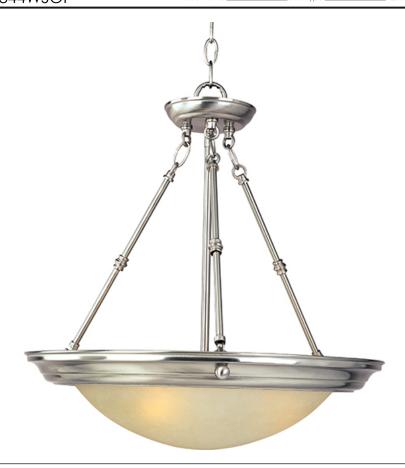

#### **MEASUREMENTS**

: 19.5" W x 21" H DIMENSION

HANGING WEIGHT : 9.61 lb

### LAMPING

**LUMENS** : 3,450 Rated

BULB : 3 x 100W Incandescent MB, 300W Total

**BULB INCLUDED** : (Not Included) DIMMABLE : Standard COLOR\_TEMP : 2700K

#### **FINISHES OPTION**

Oil Rubbed Bronze

Satin Nickel

Slate

### GLASS

Wilshire WS

# MATERIAL

Iron

# **RATINGS**

Dry Location

### **ADDITIONAL**

**RATED LIFE 2500 Hours** OPERATING TEMPERATURE: -20°C (-4°F), 40°C (104°F)

Always consult a qualified electrician before installing any lighting product.