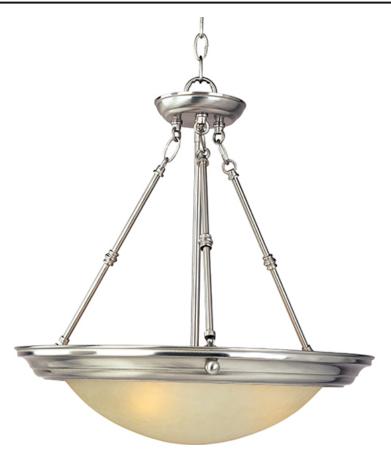

### LAMPING

LUMENS BULB BULB INCLUDED DIMMABLE : COLOR\_TEMP :2700K

: 19.5" W x 21" H

: 2,300 Rated : 2 x 100W Incandescent MB, 0W Total : (Not Included)

: 9.61 lb

Oil Rubbed Bronze

Slate

**FINISHES OPTION** 

Satin Nickel

GLASS

Ice IC

### MATERIAL

Iron