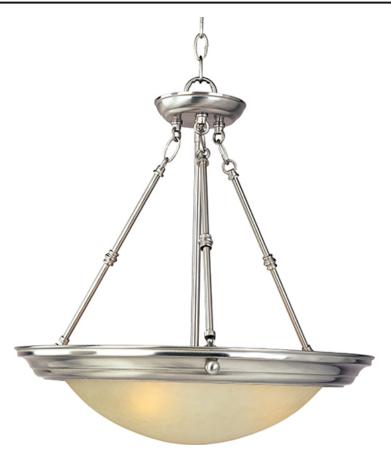

# Essentials - 1584x | 15844ICSN

Job Type:

## MEASUREMENTS

COLOR\_TEMP

DIMENSION: 19.5" W x 21" HHANGING WEIGHT: 9.61 lbLAMPING: 120VLUMENS: 3,450 RatedBULB: 3 x 100W Incandescent E26 Medium , 300W TotalBULB INCLUDED: (Not Included)DIMMABLE: Standard Dimmer

### MATERIAL

Iron