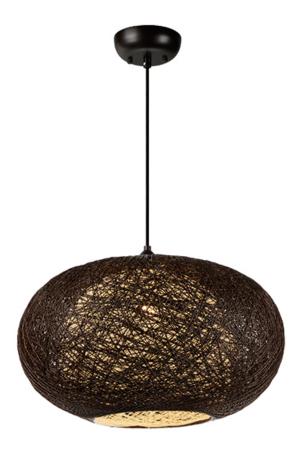

## PRODUCT DESCRIPTION

Spherical dual shades constructed of woven string in two tone finish combinations, Natural with White inner and Chocolate with White inner. Shades are treated for weather resistance and are U.L. approved for damp location which make them perfect for outdoor living spaces.

# MATERIAL

Hemp Twine + Steel