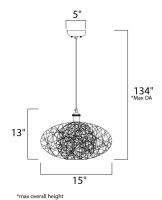

## **MEASUREMENTS**

DIMENSION : 15" L x 15" W x 13" H

MAX OAH : 134" OAH

CANOPY : 5" W x 1.25" H x 5" L

HANGING WEIGHT : 2.98 lb