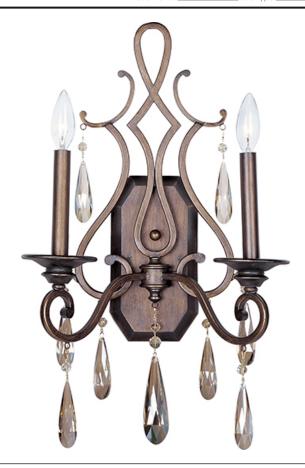

### PRODUCT DESCRIPTION

The Chic collection uses symmetry and sparkle to make a profound statement with its curvaceous arms in a warm Heritage finish complementing the smooth Cognac glass bowls. As the chandelier descends from its ornate base, teardrop Crystals reflect and refract the light, casting a romantic glow.