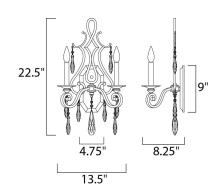

## **MEASUREMENTS**

DIMENSION : 13.5" W x 22.5" H x 8.25" Ext

MAX OAH : 4.75" W x 9" H

HANGING WEIGHT : 3.96 lb