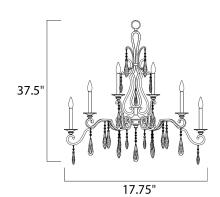

## **MEASUREMENTS**

DIMENSION : 29.25" L x 17.75" W x 37.5" H

HANGING WEIGHT : 12.5 lb