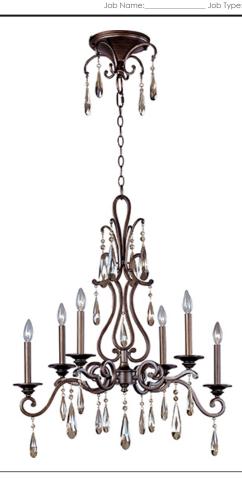

### PRODUCT DESCRIPTION

The Chic collection uses symmetry and sparkle to make a profound statement with its curvaceous arms in a warm Heritage finish complementing the smooth Cognac glass bowls. As the chandelier descends from its ornate base, teardrop Crystals reflect and refract the light, casting a romantic glow.