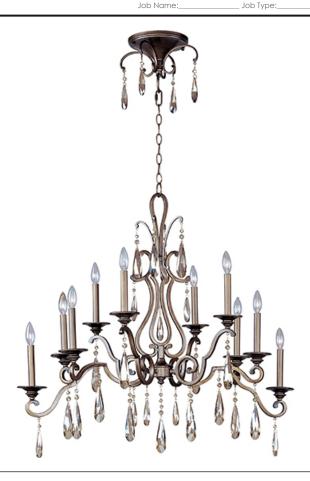

### **PRODUCT DESCRIPTION**

The Chic collection uses symmetry and sparkle to make a profound statement with its curvaceous arms in a warm Heritage finish complementing the smooth Cognac glass bowls. As the chandelier descends from its ornate base, teardrop Crystals reflect and refract the light, casting a romantic glow.