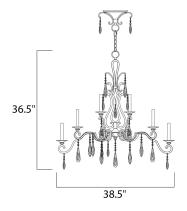

# **MEASUREMENTS**

: 38.5" L x 17.75" W x 36.5" H DIMENSION

HANGING WEIGHT : 17.73 lb