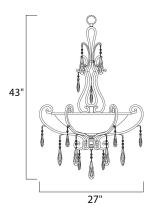

## **PRODUCT DESCRIPTION**

The Chic collection uses symmetry and sparkle to make a profound statement with its curvaceous arms in a warm Heritage finish complementing the smooth Cognac glass bowls. As the chandelier descends from its ornate base, teardrop Crystals reflect and refract the light, casting a romantic glow.



## **MEASUREMENTS**

DIMENSION : 27" W x 43" H HANGING WEIGHT : 18.17 lb

## LAMPING

BULB

INPUT VOLTAGE : 120V LUMENS : 4,600 Rated : 4 x 60W Incandescent E26 Medium , 240W Total **BULB INCLUDED** : (Not Included) DIMMABLE : Yes



GLASS Cognac CO

MATERIAL Steel

RATINGS Dry Location



## ADDITIONAL

**RATED LIFE 2500 Hours** OPERATING TEMPERATURE: -20°C (-4°F), 40°C (104°F)

Always consult a qualified electrician before installing any lighting product.



WESTERN DISTRIBUTION CENTER (HEADQUARTER) 253 NORTH VINELAND AVE I CITY OF INDUSTRY, CA 91746

EASTERN DISTRIBUTION CENTER 4200 SHIRLEY DR. I ATLANTA, GA 30336

P. 626.956.4200 | F. 626.956.4225 | maximlighting.com