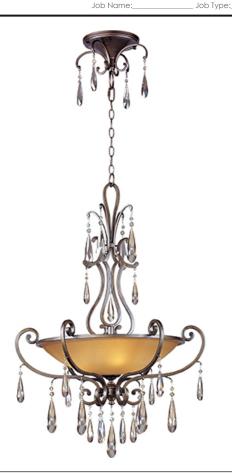

## **PRODUCT DESCRIPTION**

The Chic collection uses symmetry and sparkle to make a profound statement with its curvaceous arms in a warm Heritage finish complementing the smooth Cognac glass bowls. As the chandelier descends from its ornate base, teardrop Crystals reflect and refract the light, casting a romantic glow.