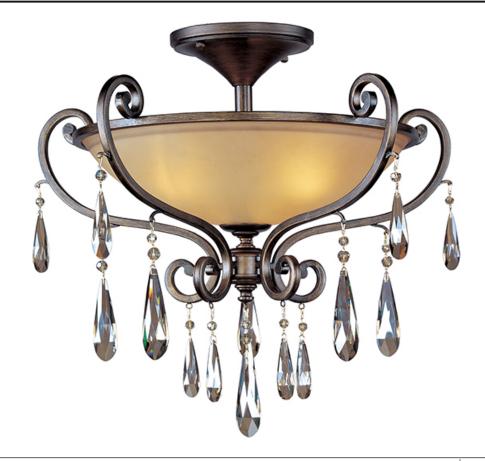

## **PRODUCT DESCRIPTION**

The Chic collection uses symmetry and sparkle to make a profound statement with its curvaceous arms in a warm Heritage finish complementing the smooth Cognac glass bowls. As the chandelier descends from its ornate base, teardrop Crystals reflect and refract the light, casting a romantic glow.

## **FINISHES OPTION**

Heritage

GLASS Cognac CO

MATERIAL Steel

RATINGS Dry Location