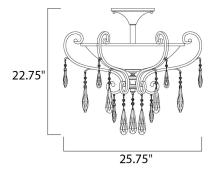

## MEASUREMENTS DIMENSION

: 25.75" W x 22.75" H

LAMPING

LUMENS BULB BULB INCLUDED DIMMABLE

HANGING WEIGHT : 10.01 lb

INPUT VOLTAGE : 120V : 3,450 Rated : 3 x 100W Incandescent MB , 300W Total : (Not Included) : Standard