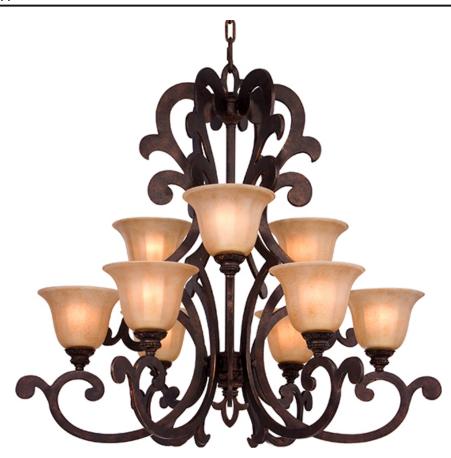

## PRODUCT DESCRIPTION

As much a sculpture as a lightinAs much a sculpture as a lighting collection, Celeste collections's stunning laser-cut flat metal forms cleverly conceal the internal wire so all the eye sees is the graceful curves of the frame. The carved detail of the bobeches and caps adds an interesting contrast of style. Rustic Textured Terra finish and warm Ember glass round out the eclectic approach making this collection a perfect match for any design scheme.

#### **MEASUREMENTS**

DIMENSION : 35" W x 32" H

HANGING WEIGHT : 50 lb

### **LAMPING**

LUMENS : 6,048 Rated

BULB : 9 x 60W Incandescent MB , 0W Total

DIMMABLE : Standard COLOR\_TEMP : 2700K

#### **FINISHES OPTION**

Textured Terra

## GLASS

Ember EM