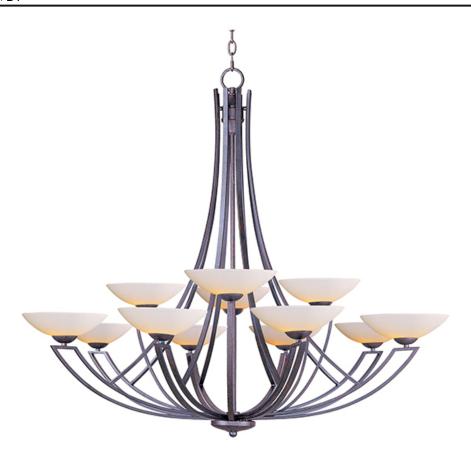

### PRODUCT DESCRIPTION

Ashford collection's contemporary design features a tall-scale metal frame finished in Burnished Texture that sweeps down to support low-profile Satin White glass shades. Xenon lamps produce ample, high-powered light.

#### **MEASUREMENTS**

DIMENSION : 45" W x 40" H HANGING WEIGHT : 30.42 lb

### **LAMPING**

LUMENS : 9,000 Rated

BULB : 12 x 50W Xenon G9 Frost , 600W Total

BULB INCLUDED : (Included)
DIMMABLE : Standard
COLOR\_TEMP : 2900K

# GLASS

Satin White SW