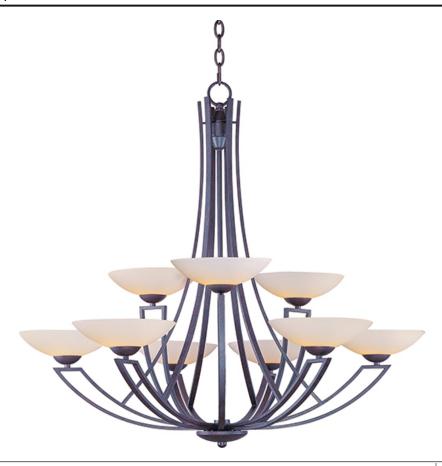

## PRODUCT DESCRIPTION

Ashford collection's contemporary design features a tall-scale metal frame finished in Burnished Texture that sweeps down to support low-profile Satin White glass shades. Xenon lamps produce ample, high-powered light.

### **MEASUREMENTS**

DIMENSION : 38" W x 34.5" H HANGING WEIGHT : 24.69152 lb

## **LAMPING**

LUMENS : 11,700 Rated

BULB : 9 x 75W Xenon G9 Frost , 675W Total

BULB INCLUDED : (Included)
DIMMABLE : Standard
COLOR\_TEMP : 2900K

## GLASS

Satin White SW