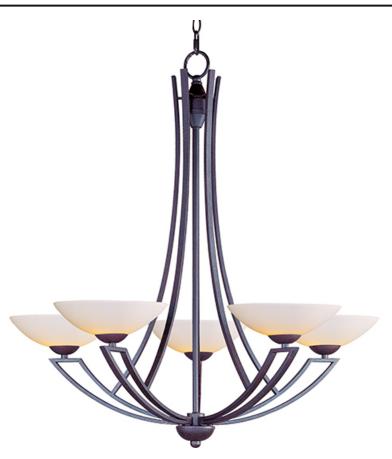

### PRODUCT DESCRIPTION

Ashford collection's contemporary design features a tall-scale metal frame finished in Burnished Texture that sweeps down to support low-profile Satin White glass shades. Xenon lamps produce ample, high-powered light.

#### **MEASUREMENTS**

DIMENSION : 30" W x 33.5" H HANGING WEIGHT : 15.65266 lb

### **LAMPING**

LUMENS : 6,500 Rated

BULB : 5 x 75W Xenon G9 Frost , 375W Total

BULB INCLUDED : (Included)
DIMMABLE : Standard
COLOR\_TEMP : 2900K

## GLASS

Satin White SW