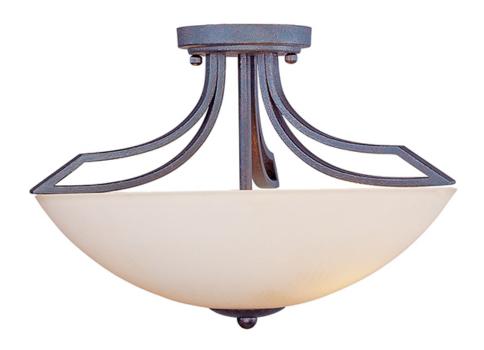

#### PRODUCT DESCRIPTION

Ashford collection's contemporary design features a tall-scale metal frame finished in Burnished Texture that sweeps down to support low-profile Satin White glass shades. Xenon lamps produce ample, high-powered light.

#### **MEASUREMENTS**

DIMENSION : 17" W x 11" H HANGING WEIGHT : 6.6138 lb

### **LAMPING**

LUMENS : 3,450 Rated

BULB :  $3 \times 100 \text{W}$  Incandescent MB , 300W Total

BULB INCLUDED : (Not included)
DIMMABLE : Standard
COLOR\_TEMP : 2700K

## GLASS

Satin White SW