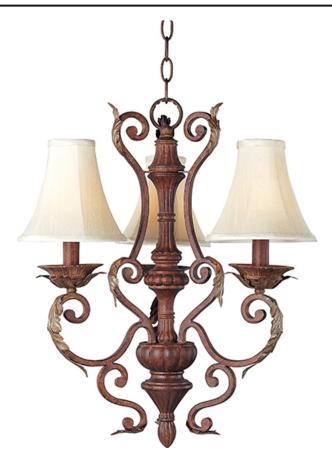

## PRODUCT DESCRIPTION

Graceful sweeping arms complimented by acanthus leaves which can be truly enhanced by the addition of optional crystal and shades. Some models feature the subtle warmth of our  $Caf\tilde{A}@$  glass and are all brought to life with our new Auburn Florentine finish.

#### **MEASUREMENTS**

DIMENSION : 19.5" W x 22" H

HANGING WEIGHT : 8.53 lb

#### **LAMPING**

LUMENS : 2,016 Rated

BULB : 3 x 60W Incandescent CA , 180W Total

BULB INCLUDED : (Not Included)
DIMMABLE : Standard Dimmer

COLOR\_TEMP : 2700K

#### **FINISHES OPTION**

Auburn Florentine