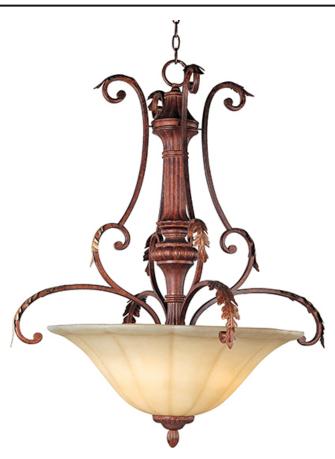

# PRODUCT DESCRIPTION

Graceful sweeping arms complimented by acanthus leaves which can be truly enhanced by the addition of optional crystal and shades. Some models feature the subtle warmth of our  $Caf\tilde{A}@$  glass and are all brought to life with our new Auburn Florentine finish.

## **MEASUREMENTS**

DIMENSION : 31" W x 37" H

HANGING WEIGHT : 29 lb

### **LAMPING**

LUMENS : 3,450 Rated

BULB : 3 x 100W Incandescent MB , 300W Total

BULB INCLUDED : (Not Included)
DIMMABLE : Standard
COLOR\_TEMP : 2700K

#### **FINISHES OPTION**

Auburn Florentine

## GLASS

Cafe CF

#### MATERIAL

Steel