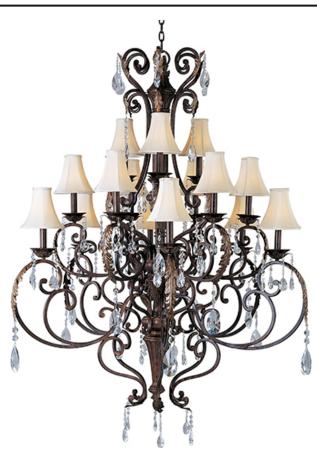

## PRODUCT DESCRIPTION

Graceful sweeping arms complimented by acanthus leaves which can be truly enhanced by the addition of optional crystal and shades. Some models feature the subtle warmth of our  $Caf\tilde{A}@$  glass and are all brought to life with our new Auburn Florentine finish.

## **MEASUREMENTS**

DIMENSION : 50" W x 61" H HANGING WEIGHT : 37.48 lb

### **LAMPING**

LUMENS : 5,760 Rated

BULB : 15 x 40W Incandescent CA, 600W Total

BULB INCLUDED : (Not Included)
DIMMABLE : Standard Dimmer

COLOR\_TEMP : 2700K

#### **FINISHES OPTION**

Auburn Florentine

## MATERIAL

Steel