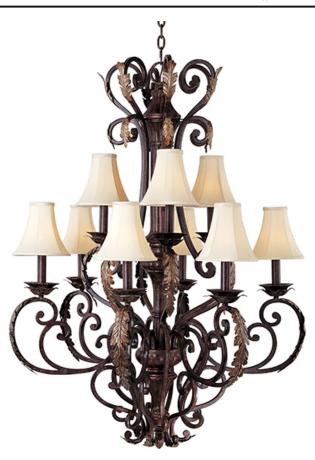

## PRODUCT DESCRIPTION

Graceful sweeping arms complimented by acanthus leaves which can be truly enhanced by the addition of optional crystal and shades. Some models feature the subtle warmth of our  $Caf\tilde{A}@$  glass and are all brought to life with our new Auburn Florentine finish.

#### **FINISHES OPTION**

Auburn Florentine

## MATERIAL

Steel