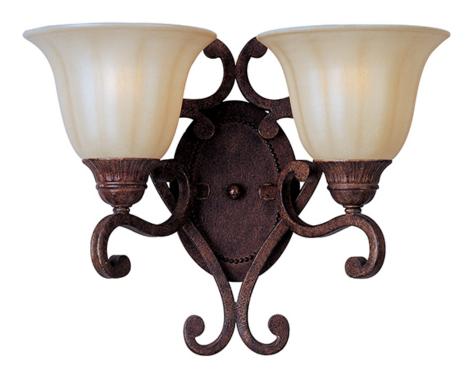

# PRODUCT DESCRIPTION

Graceful sweeping arms complimented by acanthus leaves which can be truly enhanced by the addition of optional crystal and shades. Some models feature the subtle warmth of our Café glass and are all brought to life with our new Auburn Florentine finish.

### **MEASUREMENTS**

DIMENSION : 16" W x 12" H x 8.5" Ext

MAX OAH : 4.8" W x 6.77" H

HANGING WEIGHT : 6 lb

#### **LAMPING**

INPUT VOLTAGE : 120V

LUMENS : 2,300 Rated

BULB : 2 x 100W Incandescent E26 Medium, 200W Total

BULB INCLUDED : (Not Included)
DIMMABLE : Standard
COLOR\_TEMP : 2700K
LIGHTING\_DIRECTION : Both

# **FINISHES OPTION**

Auburn Florentine

## GLASS

Cafe CF

#### MATERIAL

Steel