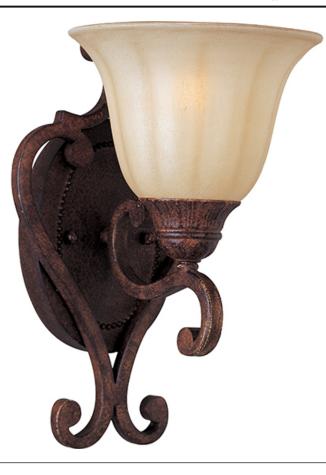

# **PRODUCT DESCRIPTION**

Graceful sweeping arms complimented by acanthus leaves which can be truly enhanced by the addition of optional crystal and shades. Some models feature the subtle warmth of our Café glass and are all brought to life with our new Auburn Florentine finish.

### **FINISHES OPTION**

**GLASS** Cafe CF

MATERIAL Steel

**RATINGS** Damp Location