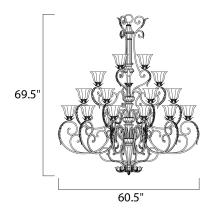

## **MEASUREMENTS**

DIMENSION : 60.5" W x 69.5" H
CANOPY : 6.19" W x 1.38" H x 6.19" L

HANGING WEIGHT : 129.85 lb

LAMPING

INPUT VOLTAGE : 120V

LUMENS : 9,180 Rated

BULB : 27 x 40W Incandescent MB , 0W Total