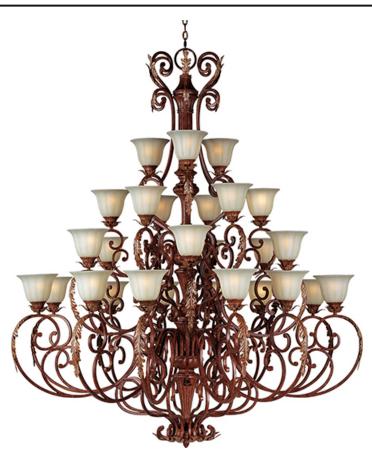

## PRODUCT DESCRIPTION

Graceful sweeping arms complimented by acanthus leaves which can be truly enhanced by the addition of optional crystal and shades. Some models feature the subtle warmth of our  $Caf\tilde{A}@$  glass and are all brought to life with our new Auburn Florentine finish.