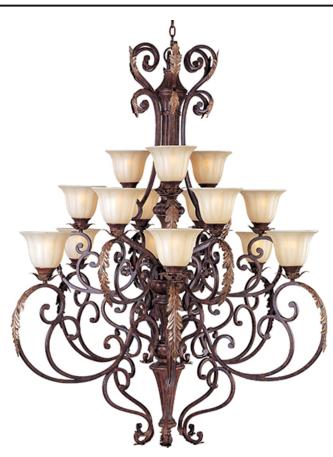

### PRODUCT DESCRIPTION

Graceful sweeping arms complimented by acanthus leaves which can be truly enhanced by the addition of optional crystal and shades. Some models feature the subtle warmth of our Café glass and are all brought to life with our new Auburn Florentine finish.