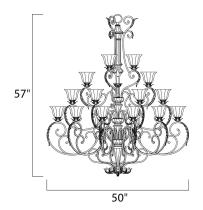

### PRODUCT DESCRIPTION

Graceful sweeping arms complimented by acanthus leaves which can be truly enhanced by the addition of optional crystal and shades. Some models feature the subtle warmth of our Café glass and are all brought to life with our new Auburn Florentine finish.



#### **MEASUREMENTS**

DIMENSION : 50" W x 57" H HANGING WEIGHT : 76.78 lb

#### LAMPING

INPUT VOLTAGE : 120V

LUMENS : 10,080 Rated

BULB : 15 x 60W Incandescent E26 Medium, 900W Total

BULB INCLUDED : (Not Included)

DIMMABLE : Yes

## **FINISHES OPTION**



GLASS

Cafe CF

MATERIAL

Steel

**RATINGS** 

Dry Location



# **ADDITIONAL**

**RATED LIFE 2500 Hours** OPERATING TEMPERATURE: -20°C (-4°F), 40°C (104°F)

Always consult a qualified electrician before installing any lighting product.



WESTERN DISTRIBUTION CENTER (HEADQUARTER) 253 NORTH VINELAND AVE I CITY OF INDUSTRY, CA 91746

**EASTERN DISTRIBUTION CENTER** 

4200 SHIRLEY DR. I ATLANTA, GA 30336

P. 626.956.4200 | F. 626.956.4225 | maximlighting.com