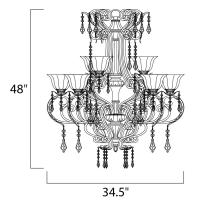

#### **MEASUREMENTS**

DIMENSION : 34.5" W x 48" H

CANOPY : 6.19" W x 1.38" H x 6.19" L

HANGING WEIGHT : 46.2 lb