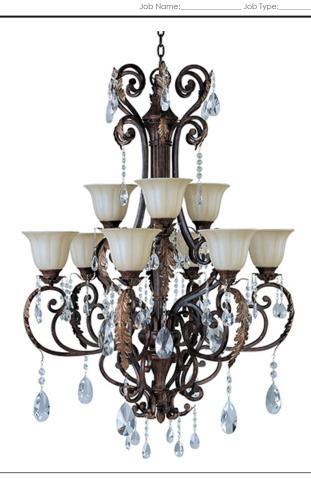

# PRODUCT DESCRIPTION

Graceful sweeping arms complimented by acanthus leaves which can be truly enhanced by the addition of optional crystal and shades. Some models feature the subtle warmth of our Café glass and are all brought to life with our new Auburn Florentine finish.

## LAMPING

INPUT VOLTAGE : 120V

LUMENS : 10,350 Rated

BULB : 9 x 60W Incandescent MB , 540W Total

BULB INCLUDED : (Not Included) DIMMABLE : Standard Dimmer

## GLASS

Cafe CF