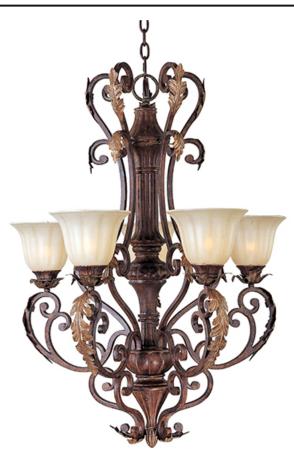

# PRODUCT DESCRIPTION

Graceful sweeping arms complimented by acanthus leaves which can be truly enhanced by the addition of optional crystal and shades. Some models feature the subtle warmth of our  $Caf\tilde{A}@$  glass and are all brought to life with our new Auburn Florentine finish.