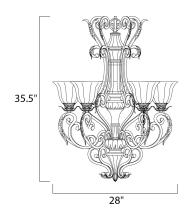

# MEASUREMENTS

DIMENSION : 28" W x 35.5" H

CANOPY : 6.19" W x 1.38" H x 6.19" L

HANGING WEIGHT : 30.93 lb