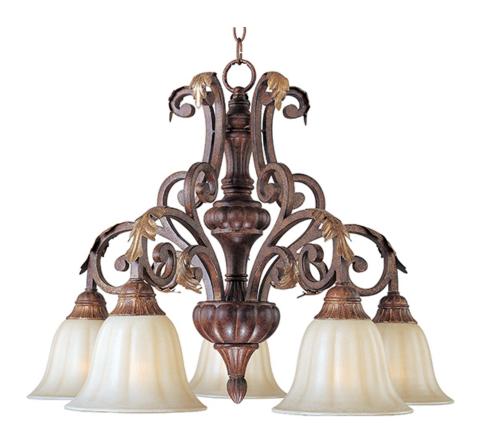

### PRODUCT DESCRIPTION

Graceful sweeping arms complimented by acanthus leaves which can be truly enhanced by the addition of optional crystal and shades. Some models feature the subtle warmth of our Café glass and are all brought to life with our new Auburn Florentine finish.