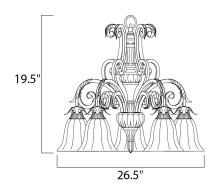

### PRODUCT DESCRIPTION

Graceful sweeping arms complimented by acanthus leaves which can be truly enhanced by the addition of optional crystal and shades. Some models feature the subtle warmth of our Café glass and are all brought to life with our new Auburn Florentine finish.



## **MEASUREMENTS**

DIMENSION : 26.5" W x 19.5" H

HANGING WEIGHT : 17.2 lb

### LAMPING

INPUT VOLTAGE : 120V

LUMENS : 5,750 Rated

BULB : 5 x 100W Incandescent MB , 500W Total

BULB INCLUDED : (Not Included)
DIMMABLE : Standard
COLOR\_TEMP : 2700K

#### **FINISHES OPTION**



# GLASS

Cafe CF

#### MATERIAL

Steel

#### RATINGS

Dry Location



### **ADDITIONAL**

RATED LIFE 2500 Hours OPERATING TEMPERATURE: -20°C (-4°F), 40°C (104°F)

Always consult a qualified electrician before installing any lighting product.



# WESTERN DISTRIBUTION CENTER (HEADQUARTER)

253 NORTH VINELAND AVE I CITY OF INDUSTRY, CA 91746

## EASTERN DISTRIBUTION CENTER

4200 SHIRLEY DR. I ATLANTA, GA 30336

P. 626.956.4200 | F. 626.956.4225 | maximlighting.com