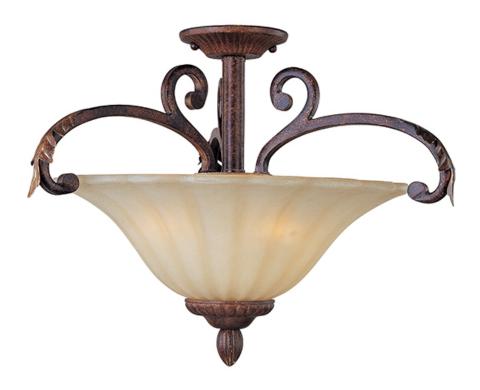

## PRODUCT DESCRIPTION

Graceful sweeping arms complimented by acanthus leaves which can be truly enhanced by the addition of optional crystal and shades. Some models feature the subtle warmth of our  $Caf\tilde{A}@$  glass and are all brought to life with our new Auburn Florentine finish.

## **MEASUREMENTS**

DIMENSION : 21" W x 14.5" H

CANOPY : 4.85" W x 0.95" H x 4.85" L

HANGING WEIGHT : 8.1 lb