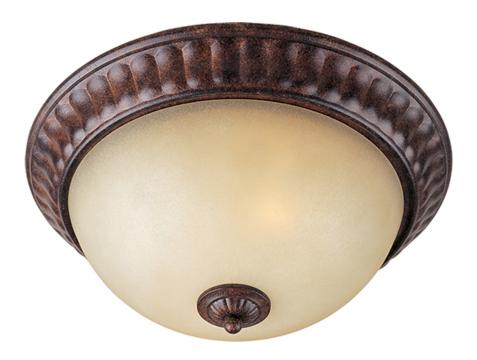

## PRODUCT DESCRIPTION

Graceful sweeping arms complimented by acanthus leaves which can be truly enhanced by the addition of optional crystal and shades. Some models feature the subtle warmth of our Café glass and are all brought to life with our new Auburn Florentine finish.

#### **MEASUREMENTS**

DIMENSION : 15" W x 6.5" H HANGING WEIGHT : 4.63 lb

## **LAMPING**

COLOR\_TEMP

LUMENS : 1,600 Rated

BULB : 2 x 75W Incandescent MB , 150W Total

BULB INCLUDED : (Not Included)
DIMMABLE : Standard

: 2700K

# GLASS

Cafe CF

### MATERIAL

Steel