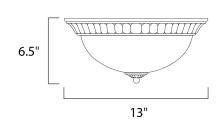

## PRODUCT DESCRIPTION

Graceful sweeping arms complimented by acanthus leaves which can be truly enhanced by the addition of optional crystal and shades. Some models feature the subtle warmth of our Café glass and are all brought to life with our new Auburn Florentine finish.



# **MEASUREMENTS**

DIMENSION : 13" W x 6.5" H HANGING WEIGHT : 3.26 lb

#### LAMPING

INPUT VOLTAGE : 120V

LUMENS : 1,344 Rated

BULB : 2 x 60W Incandescent E26 Medium, 120W Total

BULB INCLUDED : (Not Included)
DIMMABLE : Standard Dimmer

COLOR\_TEMP : 2700K

#### **FINISHES OPTION**



GLASS

Cafe CF

MATERIAL

Steel

RATINGS

Dry Location



## **ADDITIONAL**

RATED LIFE 2500 Hours OPERATING TEMPERATURE: -20°C (-4°F), 40°C (104°F)

Always consult a qualified electrician before installing any lighting product.



# WESTERN DISTRIBUTION CENTER (HEADQUARTER) 253 NORTH VINELAND AVE I CITY OF INDUSTRY, CA 91746

4200 SHIRLEY DR. I ATLANTA, GA 30336

P. 626.956.4200 | F. 626.956.4225 | maximlighting.com