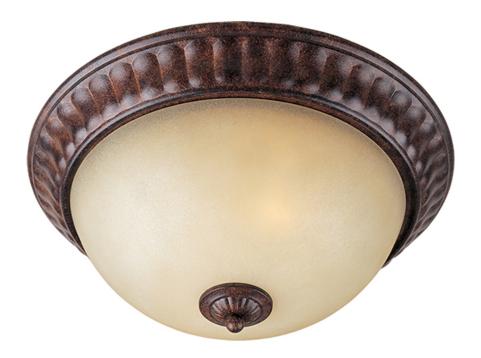

## PRODUCT DESCRIPTION

Graceful sweeping arms complimented by acanthus leaves which can be truly enhanced by the addition of optional crystal and shades. Some models feature the subtle warmth of our Café glass and are all brought to life with our new Auburn Florentine finish.