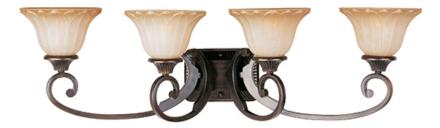

## **PRODUCT DESCRIPTION**

Sculptured Wilshire glass shades adorn this metal frame painted in our Oil Rubbed Bronze finish make this competitively price family a sure fired winner.

## LAMPING INPUT VOLTAGE : 120V

LUMENS BULB BULB INCLUDED DIMMABLE

: 10.58 lb

: 4,600 Rated : 4 x 60W Incandescent E26 Medium , 240W Total : (Not Included) :Yes

GLASS Wilshire WS

MATERIAL Steel

RATINGS Damp Location