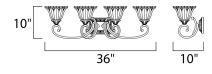

## MEASUREMENTS

DIMENSION **BACK PLATE** HANGING WEIGHT : 36" W x 10" H x 10" Ext : 4.92" W x 6.97" H