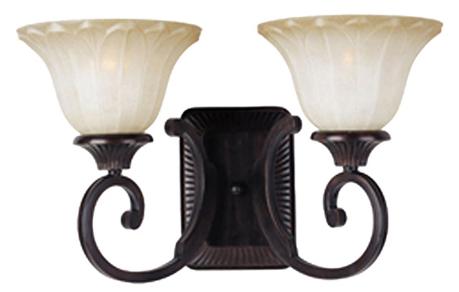

### **PRODUCT DESCRIPTION**

Sculptured Wilshire glass shades adorn this metal frame painted in our Oil Rubbed Bronze finish make this competitively price family a sure fired winner.