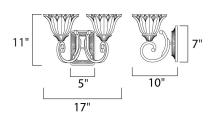

## MEASUREMENTS

DIMENSION MAX OAH HANGING WEIGHT

# LAMPING

LUMENS BULB BULB INCLUDED

DIMMABLE

: 17" W x 11" H x 10" Ext : 5" W x 7" H

: 5.5 lb

INPUT VOLTAGE : 120V : 2,300 Rated : 2 x 60W Incandescent E26 Medium , 120W Total : (Not Included) : Standard Dimmer