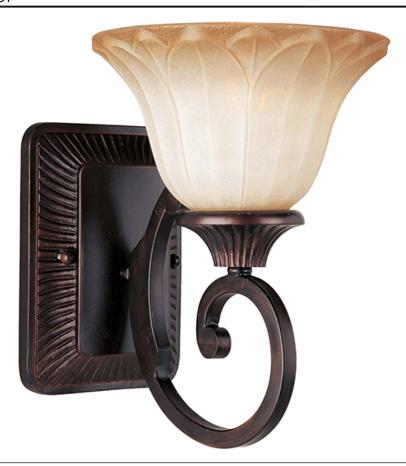

## PRODUCT DESCRIPTION

Sculptured Wilshire glass shades adorn this metal frame painted in our Oil Rubbed Bronze finish make this competitively price family a sure fired winner.

#### **FINISHES OPTION**

Oil Rubbed Bronze

### GLASS

Wilshire WS

#### MATERIAL

Steel