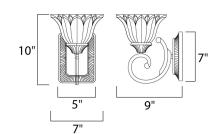

## **MEASUREMENTS**

DIMENSION : 7" W x 10" H x 9" Ext

MAX OAH : 5" W x 7" H HANGING WEIGHT : 3.26 lb

LAMPING

INPUT VOLTAGE : 120V

LUMENS : 1,150 Rated

BULB : 1 x 60W Incandescent E26 Medium, 60W Total

BULB INCLUDED : (Not Included)