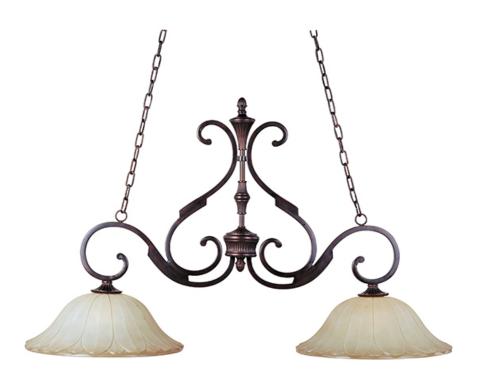

# PRODUCT DESCRIPTION

Sculptured Wilshire glass shades adorn this metal frame painted in our Oil Rubbed Bronze finish make this competitively price family a sure fired winner.

# **FINISHES OPTION**

Oil Rubbed Bronze

#### GLASS

Wilshire WS

#### MATERIAL

Iron