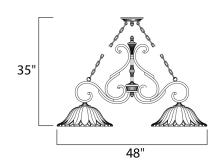

### **MEASUREMENTS**

DIMENSION : 18" L x 48" W x 29" H
CANOPY : 5" W x 1.5" H x 7" L

HANGING WEIGHT : 26.59 lb