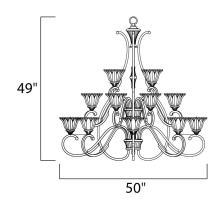

## PRODUCT DESCRIPTION

Sculptured Wilshire glass shades adorn this metal frame painted in our Oil Rubbed Bronze finish make this competitively price family a sure fired winner.



#### **MEASUREMENTS**

DIMENSION : 50" W x 49" H HANGING WEIGHT : 69.64 lb

# LAMPING

INPUT VOLTAGE : 120V

LUMENS : 13,440 Rated

BULB : 2 x 60W Incandescent E26 Medium , 1200W Total

BULB INCLUDED : (Not Included)
DIMMABLE : Standard
COLOR\_TEMP : 2700K

## **FINISHES OPTION**



Oil Rubbed Bronze

## GLASS

Wilshire WS

#### MATERIAL

Iron

# RATINGS

Dry Location



## **ADDITIONAL**

RATED LIFE 2500 Hours OPERATING TEMPERATURE: -20°C (-4°F), 40°C (104°F)

Always consult a qualified electrician before installing any lighting product.



# WESTERN DISTRIBUTION CENTER (HEADQUARTER)