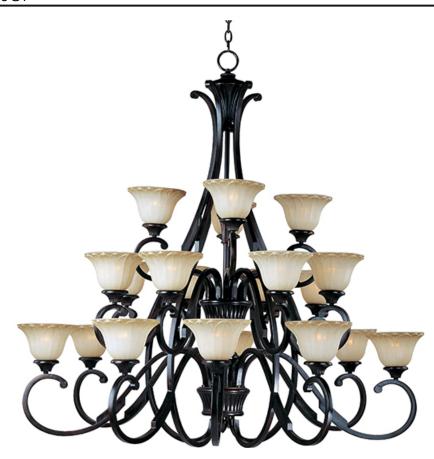

## PRODUCT DESCRIPTION

Sculptured Wilshire glass shades adorn this metal frame painted in our Oil Rubbed Bronze finish make this competitively price family a sure fired winner.

## **FINISHES OPTION**

Oil Rubbed Bronze

## GLASS

Wilshire WS

#### MATERIAL

Iron