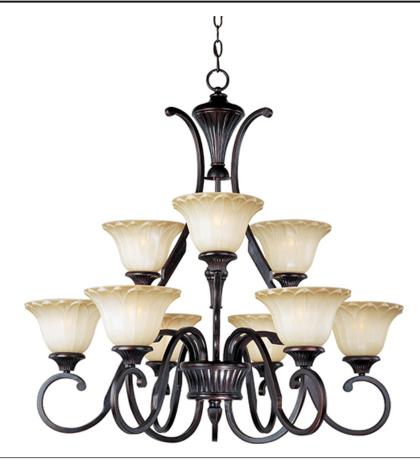

## **PRODUCT DESCRIPTION**

Sculptured Wilshire glass shades adorn this metal frame painted in our Oil Rubbed Bronze finish make this competitively price family a sure fired winner.

## **FINISHES OPTION**

GLASS Wilshire WS

MATERIAL Iron

RATINGS Dry Location