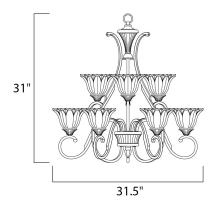

## MEASUREMENTS DIMENSION

LAMPING LUMENS

HANGING WEIGHT

BULB BULB INCLUDED

DIMMABLE COLOR\_TEMP

: 31.5" W x 31" H : 28.27 lb

INPUT VOLTAGE : 120V : 10,350 Rated : 9 x 60W Incandescent MB , 540W Total : (Not Included) : Standard :2700K