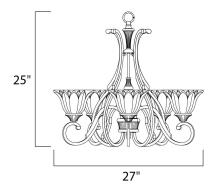

## MEASUREMENTS DIMENSION

: 27" W x 25" H : 16.4 lb

HANGING WEIGHT LAMPING

LUMENS BULB

BULB INCLUDED DIMMABLE

INPUT VOLTAGE : 120V : 5,750 Rated : 5 x 60W Incandescent E26 Medium , 300W Total : (Not Included) :Yes