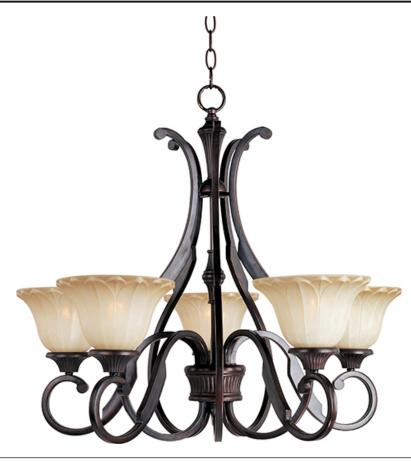

## **PRODUCT DESCRIPTION**

Sculptured Wilshire glass shades adorn this metal frame painted in our Oil Rubbed Bronze finish make this competitively price family a sure fired winner.

## **FINISHES OPTION**

GLASS Wilshire WS

MATERIAL Steel

RATINGS Dry Location