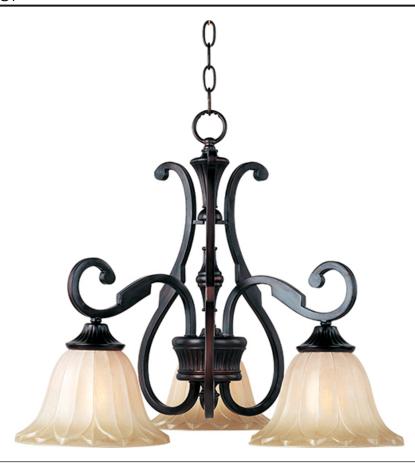

## PRODUCT DESCRIPTION

Sculptured Wilshire glass shades adorn this metal frame painted in our Oil Rubbed Bronze finish make this competitively price family a sure fired winner.

# **FINISHES OPTION**

Oil Rubbed Bronze

#### GLASS

Wilshire WS

#### MATERIAL

Steel