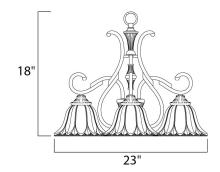

## PRODUCT DESCRIPTION

Sculptured Wilshire glass shades adorn this metal frame painted in our Oil Rubbed Bronze finish make this competitively price family a sure fired winner.



#### **MEASUREMENTS**

DIMENSION : 23" W x 18" H HANGING WEIGHT : 10.69 lb

#### LAMPING

INPUT VOLTAGE : 120V

LUMENS : 3,450 Rated

BULB : 3 x 60W Incandescent MB , 180W Total

BULB INCLUDED : (Not Included)
DIMMABLE : Standard

# **FINISHES OPTION**



Oil Rubbed Bronze

#### GLASS

Wilshire WS

#### MATERIAL

Steel

# **RATINGS**

Dry Location



## **ADDITIONAL**

RATED LIFE 2500 Hours OPERATING TEMPERATURE: -20°C (-4°F), 40°C (104°F)

Always consult a qualified electrician before installing any lighting product.



# WESTERN DISTRIBUTION CENTER (HEADQUARTER)

253 NORTH VINELAND AVE I CITY OF INDUSTRY, CA 91746

# EASTERN DISTRIBUTION CENTER

4200 SHIRLEY DR. I ATLANTA, GA 30336

P. 626.956.4200 | F. 626.956.4225 | maximlighting.com