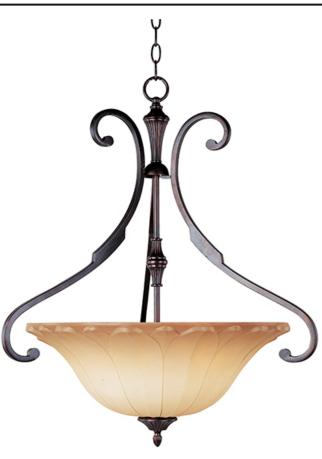

## **PRODUCT DESCRIPTION**

Sculptured Wilshire glass shades adorn this metal frame painted in our Oil Rubbed Bronze finish make this competitively price family a sure fired winner.

## FINISHES OPTION

GLASS Wilshire WS

MATERIAL Steel

RATINGS Dry Location