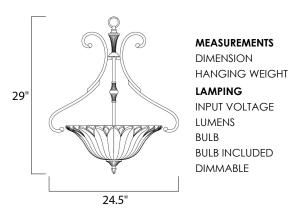

## MEASUREMENTS

: 24.5" W x 29" H : 14.3 lb

- INPUT VOLTAGE : 120V
- LUMENS : 3,450 Rated
  - : 3 x 60W Incandescent E26 Medium , 180W Total
- **BULB INCLUDED** : (Not Included)
- DIMMABLE :Yes