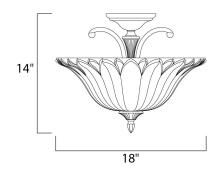

## MEASUREMENTS

DIMENSION : 18" W x 14" H HANGING WEIGHT : 8.73 lb

LAMPING INPUT VOLTAGE : 120V LUMENS BULB BULB INCLUDED DIMMABLE

: 3,450 Rated : 3 x 60W Incandescent E26 Medium , 180W Total : (Not Included) :Yes