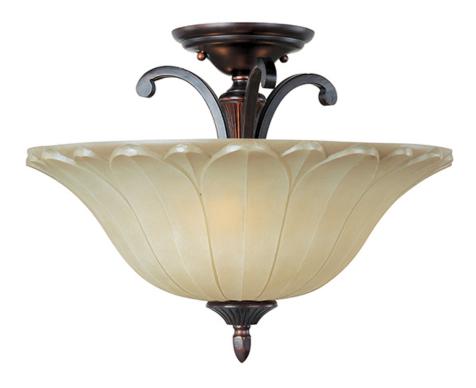

## **PRODUCT DESCRIPTION**

Sculptured Wilshire glass shades adorn this metal frame painted in our Oil Rubbed Bronze finish make this competitively price family a sure fired winner.

GLASS Wilshire WS

MATERIAL Steel

RATINGS Dry Location